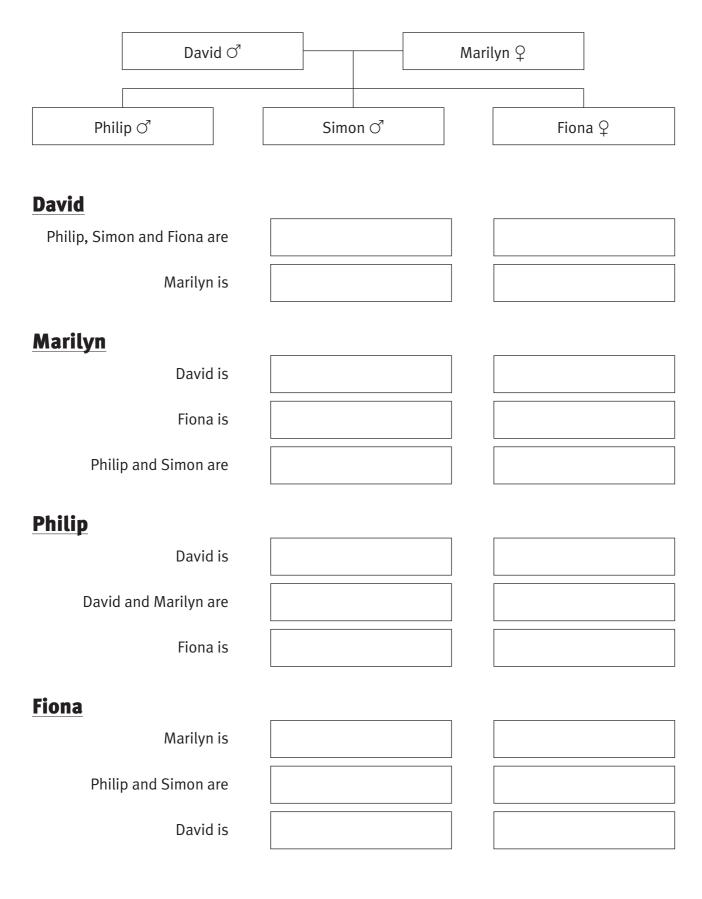

## David

Philip, Simon and Fiona are **his children**. Marilyn is **his wife**.

\_\_\_\_\_

## Marilyn

David is **her husband**. Fiona is **her daughter**. Philip and Simon are **her sons**.

## **Philip**

David is **his father**. David and Marilyn are **his parents**. Fiona is **his sister**.

## <u>Fiona</u>

Marilyn is **her mother**. Philip and Simon are **her brothers**. David is **her father**.